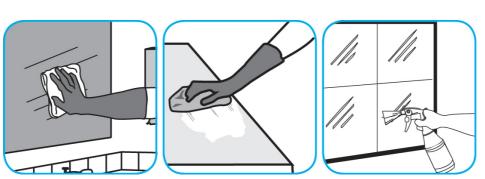

Use Glance® NA Glass and Multi-Purpose Cleaner to clean mirror, chrome and glass surfaces.

Spray onto surface. Wipe with a clean cloth or towel.

Use PERdiemTM/MC General Purpose Cleaner with Hydrogen Peroxide to clean hard surfaces as well as carpet.