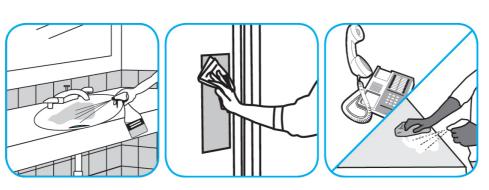

Use Oxivir® Five 16 Concentrate One Step Disinfectant Cleaner to clean and disinfect hard, non-porous surfaces.

Apply use solution. Let stand for 5 minutes. Wipe or allow to air dry.

Questions: 1-800-558-2332