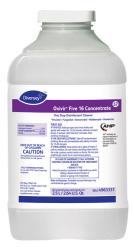

Use Oxivir® Five 16 Concentrate One Step Disinfectant Cleaner to clean and disinfect hard, non-porous surfaces.

Apply use solution. Let stand for 5 minutes. Wipe or allow to air dry.

Questions: 1-800-558-2332