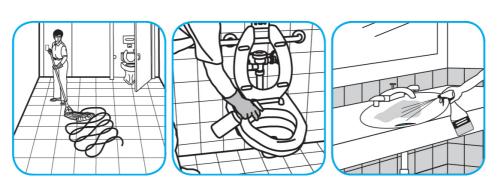

Use Crew® Non-Acid Bowl and Bathroom Disinfectant Cleaner to clean restroom toilets, sinks, floors and walls.

Apply use-solution to hard, nonporous surfaces. Thoroughly wet surface with a cloth, mop, sponge, sprayer or by immersion. Allow to remain wet for 10 minutes. Wipe dry or allow to air dry.

Use Oxivir® Five 16 Concentrate One Step Disinfectant Cleaner to clean and disinfect hard, non-porous surfaces.

Apply use solution. Let stand for 5 minutes. Wipe or allow to air dry.

Use Glance® NA Glass and Multi-Purpose Cleaner Non-Ammoniated to clean mirror, chrome and glass surfaces.

Spray onto surface. Wipe with a clean cloth or towel.

Questions: 1-800-558-2332

Always wear personal protective equipment.