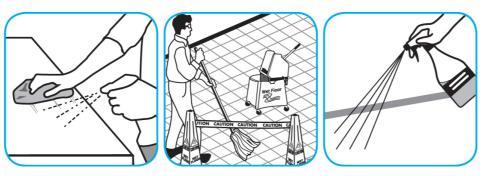

## **SmartDose** TM/MC Application Procedures

Use PERdiem TM/MC General Purpose Cleaner with Hydrogen Peroxide to clean hard surfaces as well as carpet.

Fill mop bucket, spray bottle or automatic scrubbing machine from dispenser. Apply to surfaces to be cleaned. Allow to dry. For Carpet Spotting: Apply to carpet spot, agitate and rinse with water. For Prespray Cleaning: Apply product to area to be cleaned using a pressurized hand held sprayer. Extract thoroughly with water.