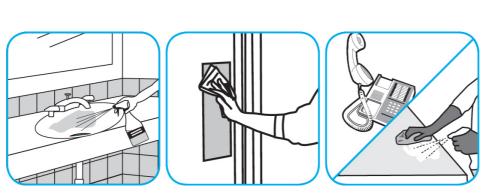

Use Crew® Non-Acid Bowl and Bathroom Disinfectant Cleaner to clean restroom toilets, sinks, floors and walls.

Apply use-solution to hard, nonporous surfaces. Thoroughly wet surface with a cloth, mop, sponge, sprayer or by immersion. Allow to remain wet for 10 minutes. Wipe dry or allow to air dry.