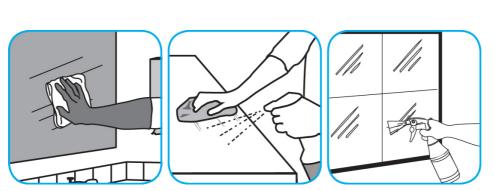

Use Oxivir® Five 16 Concentrate One Step Disinfectant Cleaner to clean and disinfect hard, non-porous surfaces.

Apply use solution. Let stand for 5 minutes. Wipe or allow to air dry.

Use Glance® NA Glass and Multi-Purpose Cleaner Non-Ammoniated to clean mirror, chrome and glass surfaces.

Spray onto surface. Wipe with a clean cloth or towel.

Questions: 1-800-558-2332

Always wear personal protective equipment.