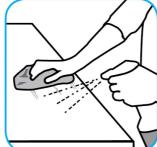

Use Glance® NA Glass and Multi-Purpose Cleaner to clean mirror, chrome and glass surfaces.

Spray onto surface. Wipe with a clean cloth or towel.

Questions: 1-800-558-2332