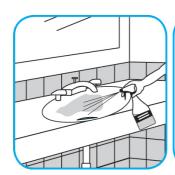

Use VirexTM II 256 One-Step Disinfectant Cleaner and Deodorant to clean restroom toilets, sinks, floors and walls.

Apply use-solution to hard, nonporous surfaces. Thoroughly wet surface with a cloth, mop, sponge, sprayer or by immersion. Allow to remain wet for 10 minutes. Wipe dry or allow to air dry.