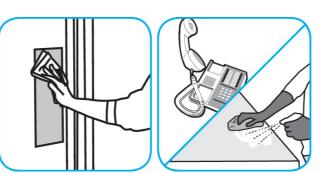

Use Glance® NA Glass and Multi-Purpose Cleaner to clean mirror, chrome and glass surfaces.

Spray onto surface. Wipe with a clean cloth or towel.

Questions: 1-800-558-2332