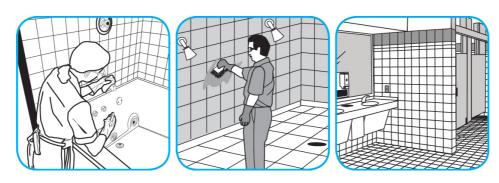

## **Application Procedures**

Use Crew® Bathroom Cleaner and Scale Remover to remove soap scum and hard water deposits. Do not use on natural wood or marble.

Dilute with cold water. Dispense use-solution into trigger spray or flip top bottle as needed. Apply with a damp cloth or directly on surface to be cleaned. Loosen soil with rubbing action. Rinse with cold water.