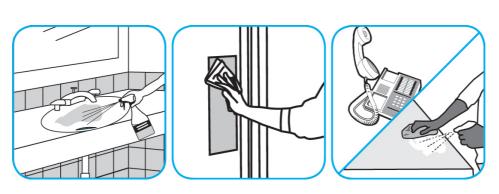

Use Virex® II 256 One-Step Disinfectant Cleaner and Deodorant to clean restroom toilets, sinks, floors and walls.

Apply use-solution to hard, nonporous surfaces. Thoroughly wet surface with a cloth, mop, sponge, sprayer or by immersion. Allow to remain wet for 10 minutes. Wipe dry or allow to air dry.