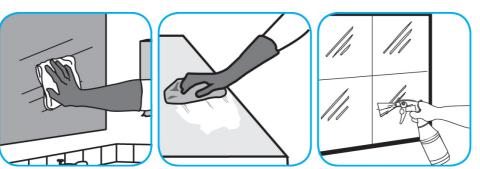

Use Glance® NA Glass and Multi-Purpose Cleaner Non-Ammoniated to clean mirror, chrome and glass surfaces.

Spray onto surface. Wipe with a clean cloth or towel.

Use Stride® Citrus HC Neutral Cleaner to clean floors and other hard surfaces.