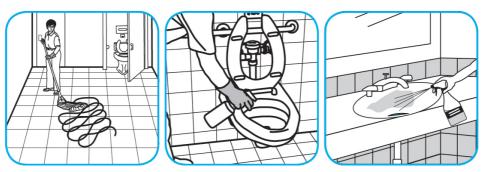

Use Crew® NA SC Non-Acid Bowl and Bathroom Disinfectant Cleaner to clean restroom toilets, sinks, floors and walls.

Apply use-solution to hard, nonporous surfaces. Thoroughly wet surface with a cloth, mop, sponge, sprayer or by immersion. Allow to remain wet for 10 minutes. Wipe dry or allow to air dry.