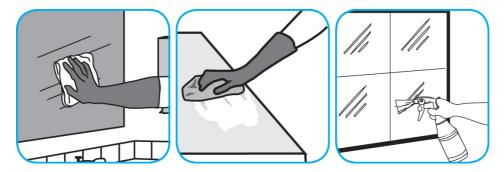

Use Glance® NA Glass and Multi-Purpose Cleaner Non-Ammoniated to clean mirror, chrome and glass surfaces.

Spray onto surface. Wipe with a clean cloth or towel.