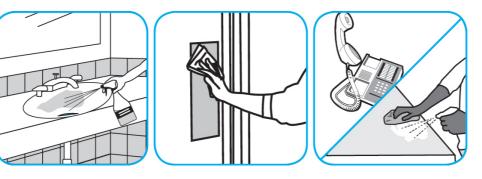

## J-Fill® Application Procedures

Use Virex® Plus One-Step Disinfectant Cleaner and Deodorant to clean restroom toilets, sinks, floors and walls.

Apply use-solution to hard, nonporous surfaces. Thoroughly wet surface with a cloth, mop, sponge, sprayer or by immersion. Allow to remain wet for 3 minutes. Wipe dry or allow to air dry.