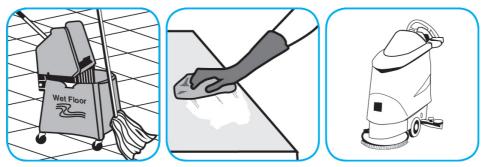

Use Stride® Floral HC Neutral Cleaner to clean floors and other hard surfaces.

Fill mop bucket, spray bottle or automatic scrubbing machine from dispenser. Apply to surfaces to be cleaned. For auto scrubber use, trail mop behind machine to pick up any excess solution. Allow to dry.