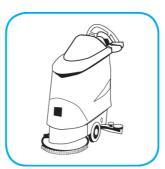

Fill mop bucket, spray bottle or automatic scrubbing machine from dispenser. Apply to surfaces to be cleaned. For auto scrubber use, trail mop behind machine to pick up any excess solution. Allow to dry.