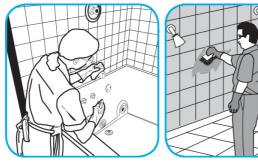

## J-Fill®

## **Application Procedures**



Use Alpha-HP® Multi-Surface Disinfectant Cleaner to clean, disinfect and deodorize in one easy step.



Apply use-solution to hard, nonporous surfaces. Thoroughly wet surface with a cloth, mop, sponge, sprayer or by immersion. Allow to remain wet. Wipe dry or allow to air dry. See product label for complete directions.











Fill mop bucket, spray bottle or automatic scrubbing machine from dispenser. Apply to surfaces to be cleaned. For auto scrubber use, trail mop behind machine to pick up any excess solution. Allow to dry.



Use Crew® Bathroom Cleaner and Scale Remover to remove soap scum and hard water deposits. Do not use on natural wood or marble.





Dilute with cold water. Dispense use-solution into trigger spray or flip top bottle as needed. Apply with a damp cloth or directly on surface to be cleaned. Loosen soil with rubbing action. Rinse with cold water.

Use Spitfire® SC Power Cleaner to clean most heavily soiled, hard surfaces.









Spray onto hard surface. Allow to penetrate and lift soils. Wipe with a clean cloth. Requires no rinsing. Do not use on glass, aluminum and water-based paint.

Questions: 1-800-558-2332



Always wear personal protective equipment.