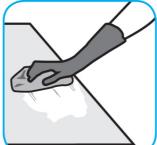

Use Crew® Bathroom Cleaner and Scale Remover to remove soap scum and hard water deposits. Do not use on natural wood or marble.

Dilute with cold water. Dispense use-solution into trigger spray or flip top bottle as needed. Apply with a damp cloth or directly on surface to be cleaned. Loosen soil with rubbing action. Rinse with cold water.