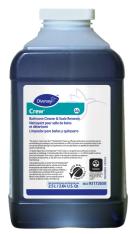

Use Crew® Bathroom Cleaner and Scale Remover to remove soap scum and hard water deposits. Do not use on natural wood or marble.

Dilute with cold water. Dispense use-solution into trigger spray or flip top bottle as needed. Apply with a damp cloth or directly on surface to be cleaned. Loosen soil with rubbing action. Rinse with cold water.