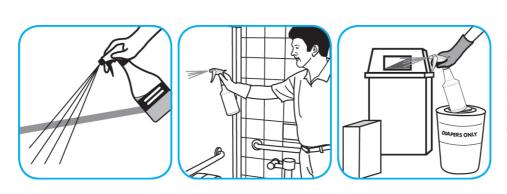

Use BreakDownTM/MC Odor Eliminator Concentrate to treat malodors on carpet and hard surfaces.

For daily cleaning: use a spray bottle or mop and bucket to apply the use-solution to a surface, let the product dwell for best performance. For deodorizing: spray directly onto floors, urinals, toilets, trash receptacles and other surfaces. For use as a carpet spotter, apply to carpet, agitate and rinse with water. Do not spray into the air or use as an air freshener.