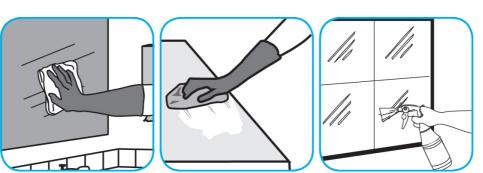

Use Glance® HC Glass and Multi-Surface Cleaner to clean mirrors, chrome and glass surfaces.

Spray onto surface. Wipe with a clean cloth or towel.

Use ProminenceTM/MC Heavy Duty Cleaner to remove soil from floors without dulling the appearance of the floor finish.