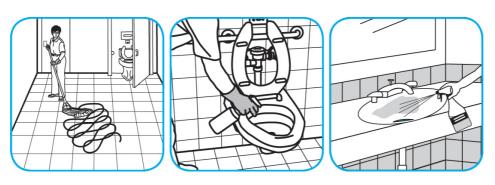

Use Crew® NA SC Non-Acid Bowl and Bathroom Disinfectant Cleaner to clean restroom toilets, sinks, floors and walls.

Apply use-solution to hard, nonporous surfaces. Thoroughly wet surface with a cloth, mop, sponge, sprayer or by immersion. Allow to remain wet for 10 minutes. Wipe dry or allow to air dry.