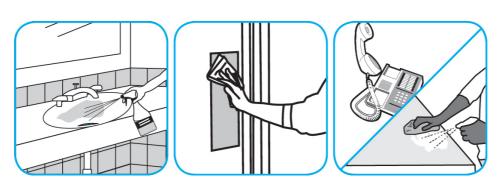

## **Application Procedures**

Use Virex® II 256 One-Step Disinfectant Cleaner and Deodorant to clean restroom toilets, sinks, floors and walls.

Apply use-solution to hard, nonporous surfaces. Thoroughly wet surface with a cloth, mop, sponge, sprayer or by immersion. Allow to remain wet for 10 minutes. Wipe dry or allow to air dry.