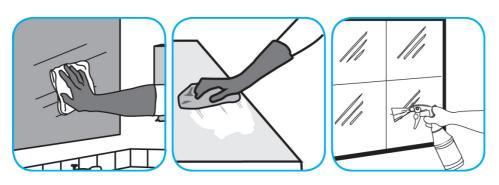

## **Application Procedures**

Use Glance® NA Glass and Multi-Purpose Cleaner to clean mirror, chrome and glass surfaces.

Spray onto surface. Wipe with a clean cloth or towel.

Apply use-solution to hard, nonporous surfaces. Thoroughly wet surface with a cloth, mop, sponge, sprayer or by immersion. Allow to remain wet for 10 minutes. Wipe dry or allow to air dry.