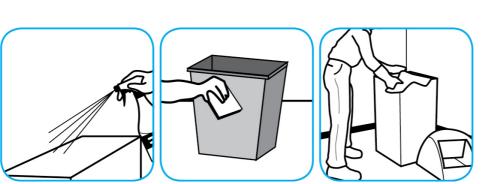

## **Application Procedures**

Use Glance® NA Glass and Multi-Purpose Cleaner to clean mirror, chrome and glass surfaces.

Spray onto surface. Wipe with a clean cloth or towel.

Apply use-solution to hard, nonporous surfaces. Thoroughly wet surface with a cloth, mop, sponge, sprayer or by immersion. Allow to remain wet for 10 minutes. Wipe dry or allow to air dry.

Spray product on hard surfaces to be cleaned. Allow cleaner to penetrate and lift soils. Wipe with a clean cloth. Requires no rinsing.

Use ProminenceTM/MC Heavy Duty Cleaner to remove soil from floors without dulling the appearance of the floor finish.