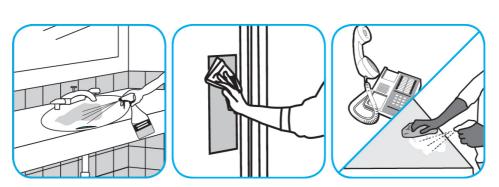

Spray product on hard surfaces to be cleaned. Allow cleaner to penetrate and lift soils. Wipe with a clean cloth. Requires no rinsing.

Use ProminenceTM/MC Heavy Duty Cleaner to remove soil from floors without dulling the appearance of the floor finish.