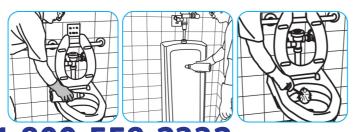

### Use Crew Clinging Toilet Bowl Cleaner to clean and disinfect toilets and urinals.

Apply product to toilet bowl side or to urinal surfaces. Scrub entire unit, especially under the rim at water outlets. Wait one minute, then flush.

Questions: 1-800-558-2332

Always wear personal protective equipment.