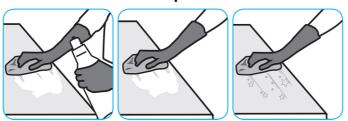

### Use Emerel Multi-Surface Creme Cleanser to remove stubborn spots, build-ups, scuffs, grease, rubber marks and soap scum without scratching the surface.

Shake bottle well and squeeze product directly onto surface or on to wet cloth, sponge, or brush. Loosen soil with rubbing action, rinse. For a bright shine, polish with soft dry cloth. Can be used on porcelain, ceramic, stainless steel and other washable surfaces. Do not use on natural wood.