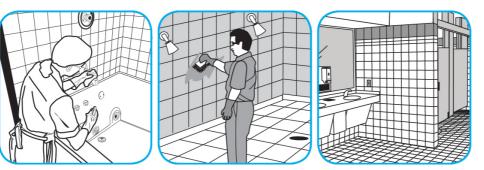

Use Crew® Bathroom Cleaner and Scale Remover to remove soap scum and hard water deposits. Do not use on natural wood or marble.

Dilute with cold water. Dispense use-solution into trigger spray or flip top bottle as needed. Apply with a damp cloth or directly on surface to be cleaned. Loosen soil with rubbing action. Rinse with cold water.