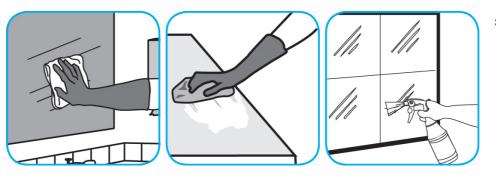

## J-Fill® Application Procedures

Use Glance® NA Glass and Multi-Purpose Cleaner Non-Ammoniated to clean mirror, chrome and glass surfaces.

Spray onto surface. Wipe with a clean cloth or towel.

Use Alpha-HP® Multi-Surface Disinfectant Cleaner to clean, disinfect and deodorize in one easy step.