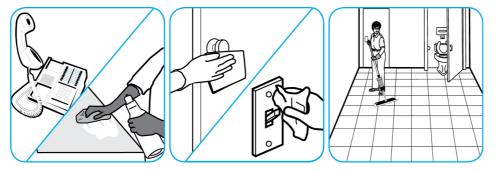

Apply use-solution to hard, nonporous surfaces. Thoroughly wet surface with a cloth, mop, sponge, sprayer or by immersion. Allow to remain wet. Wipe dry or allow to air dry. See product label for complete directions.