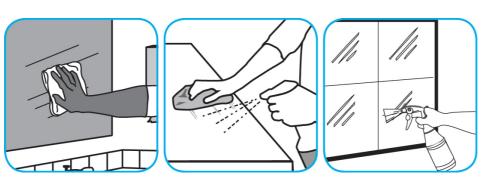

Use Glance® NA Glass and Multi-Purpose Cleaner Non-Ammoniated to clean mirror, chrome and glass surfaces.

Spray onto surface. Wipe with a clean cloth or towel.

Use Stride® Citrus HC Neutral Cleaner to clean floors and other hard surfaces.

Fill mop bucket, spray bottle or automatic scrubbing machine from dispenser. Apply to surfaces to be cleaned. For autoscrubber use, trail mop behind machine to pick up any excess solution. Allow to dry.