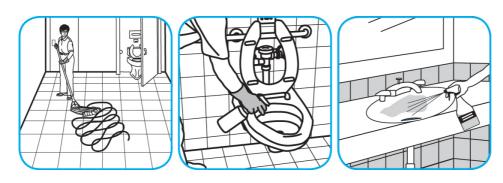

## **SmartDose** TM/MC Application Procedures

Use Crew® Restroom Floor and Surface SC Non-Acid Disinfectant Cleaner to clean restroom toilets, sinks, floors and walls.

Apply use-solution to hard, nonporous surfaces. Thoroughly wet surface with a cloth, mop, sponge, sprayer or by immersion. Allow to remain wet for 10 minutes. Wipe dry or allow to air dry.