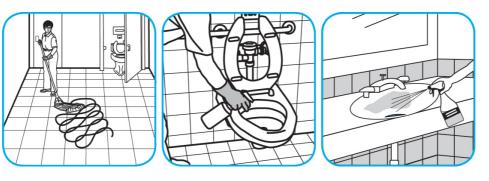

## J-Fill® Application Procedures

Use Crew® Restroom Floor and Surface SC Non-Acid Disinfectant Cleaner to clean restroom toilets, sinks, floors and walls.

Apply use-solution to hard, nonporous surfaces. Thoroughly wet surface with a cloth, mop, sponge, sprayer or by immersion. Allow to remain wet for 10 minutes. Wipe dry or allow to air dry.