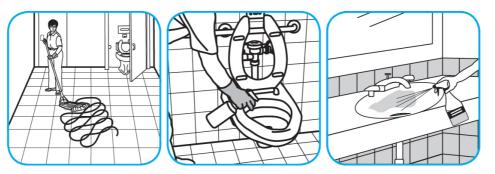

Use PERdiemTM/MC General Purpose Cleaner with Hydrogen Peroxide to clean hard surfaces as well as carpet.

Fill mop bucket, spray bottle or automatic scrubbing machine from dispenser. Apply to surfaces to be cleaned. For use as a carpet spotter, prespray or extraction cleaner, apply to carpet, agitate and rinse with water. For autoscrubber use, trail mop behind machine to pick up any excess solution. Allow to dry.