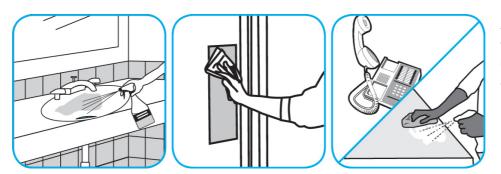

## Use Glance® HC Glass and Multi-Surface Cleaner to clean mirror, chrome and glass surfaces.

Spray onto surface. Wipe with a clean cloth or towel.