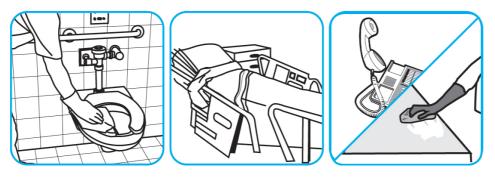

Use Virex® Plus One-Step Disinfectant Cleaner and Deodorant to clean restroom toilets, sinks, floors and walls.

Apply use-solution to hard, nonporous surfaces. Thoroughly wet surface with a cloth, mop, sponge, sprayer or by immersion. Allow to remain wet for 3 minutes. Wipe dry or allow to air dry.