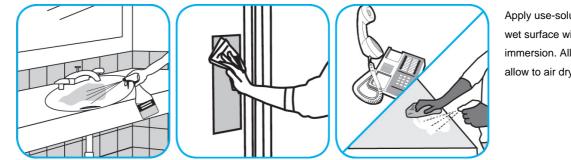

Use Virex® II 256 One-Step Disinfectant Cleaner and Deodorant to clean restroom toilets, sinks, floors and walls.

Apply use-solution to hard, nonporous surfaces. Thoroughly wet surface with a cloth, mop, sponge, sprayer or by immersion. Allow to remain wet for 10 minutes. Wipe dry or allow to air dry.

Use Crew® NA SC Non-Acid Bowl and Bathroom Disinfectant Cleaner to clean restroom toilets, sinks, floors and walls.

Apply use-solution to hard, nonporous surfaces. Thoroughly wet surface with a cloth, mop, sponge, sprayer or by immersion. Allow to remain wet for 10 minutes. Wipe dry or allow to air dry.