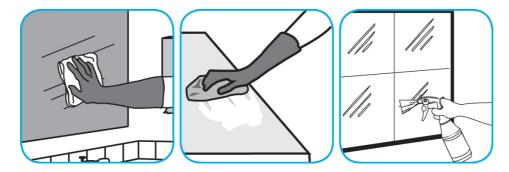

Use Glance® NA Glass and Multi-Purpose Cleaner Non-Ammoniated to clean mirror, chrome and glass surfaces.

Spray onto surface. Wipe with a clean cloth or towel.