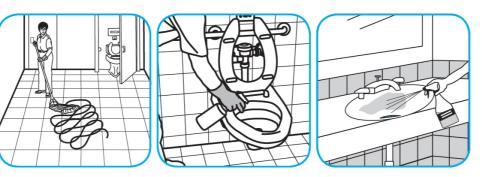

Use Virex® II 256 One-Step Disinfectant Cleaner and Deodorant to clean restroom toilets, sinks, floors and walls.

Apply use-solution to hard, nonporous surfaces. Thoroughly wet surface with a cloth, mop, sponge, sprayer or by immersion. Allow to remain wet for 10 minutes. Wipe dry or allow to air dry.

Use Crew® NA SC Non-Acid Bowl and Bathroom Disinfectant Cleaner to clean restroom toilets, sinks, floors and walls.

Apply use-solution to hard, nonporous surfaces. Thoroughly wet surface with a cloth, mop, sponge, sprayer or by immersion. Allow to remain wet for 10 minutes. Wipe dry or allow to air dry.