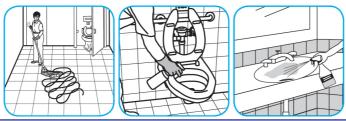

#### Use Virex® II 256 One-Step Disinfectant Cleaner and Deodorant to clean restroom toilets, sinks, floors and walls.

Apply use-solution to hard, nonporous surfaces. Thoroughly wet surface with a cloth, mop, sponge, sprayer or by immersion. Allow to remain wet for 10 minutes. Wipe dry or allow to air dry.

#### Use Crew® NA SC Non-Acid Bowl and Bathroom Disinfectant Cleaner to clean restroom toilets, sinks, floors and walls.

Apply use-solution to hard, nonporous surfaces. Thoroughly wet surface with a cloth, mop, sponge, sprayer or by immersion. Allow to remain wet for 10 minutes. Wipe dry or allow to air dry.

## Use Glance® NA Glass and Multi-Purpose Cleaner Non-Ammoniated to clean mirror, chrome and glass surfaces.

Spray onto surface. Wipe with a clean cloth or towel.

Questions: 1-800-558-2332