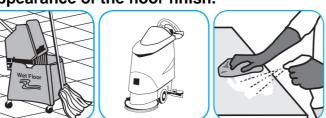

### Use ProminenceTM/MC Heavy Duty Cleaner to remove soil from floors without dulling the appearance of the floor finish.

Dilute with cold water. For daily cleaning, use a spray bottle, mop and bucket or fill auto scrubber and use red pads. For Deep Scrubbing, fill auto scrubber and use green or blue pads. Pick up soil and excess cleaner with a tightly wrung out cleaning mop or cloth.