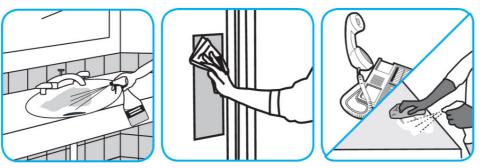

## Use Oxivir® Plus Disinfectant Cleaner Concentrate to clean and disinfect hard, non-porous surfaces.

Apply use solution. Let stand for 5 minutes. Wipe or allow to air dry.