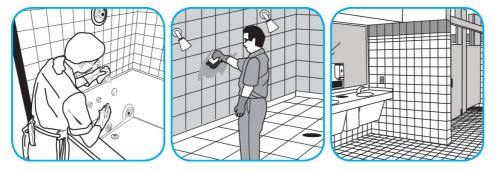

## **J-Fill® Application Procedures**

Use Glance® NA Glass and Multi-Purpose Cleaner to clean mirror, chrome and glass surfaces.

Spray onto surface. Wipe with a clean cloth or towel.

Use Crew® Bathroom Cleaner and Scale Remover to remove soap scum and hard water deposits. Do not use on natural wood or marble.