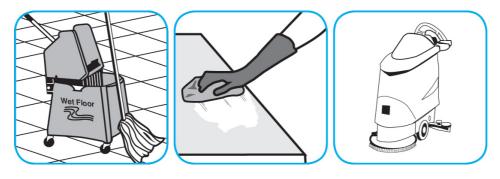

Use GP Forward® SC General Purpose Cleaner to clean any water-safe surface.

Fill mop bucket, spray bottle or automatic scrubbing machine from dispenser. Apply to surfaces to be cleaned. For auto scrubber use, trail mop behind machine to pick up any excess solution. Allow to dry.