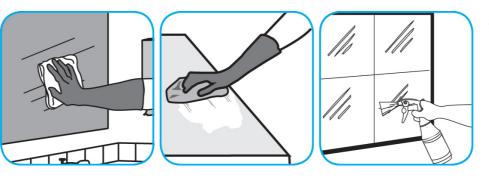

## **J-Fill® Application Procedures**

Use Glance® NA Glass and Multi-Purpose Cleaner to clean mirror, chrome and glass surfaces.

Spray onto surface. Wipe with a clean cloth or towel.

Use Crew® Bathroom Cleaner and Scale Remover to remove soap scum and hard water deposits. Do not use on natural wood or marble.