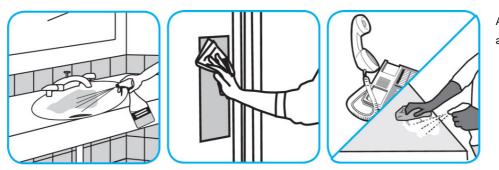

Use Oxivir® Plus Disinfectant Cleaner Concentrate to clean and disinfect hard, non-porous surfaces.

Apply use solution. Let stand for 5 minutes. Wipe or allow to air dry.

Use BreakDownTM/MC Odor Eliminator Concentrate to treat malodors on carpet and hard surfaces.