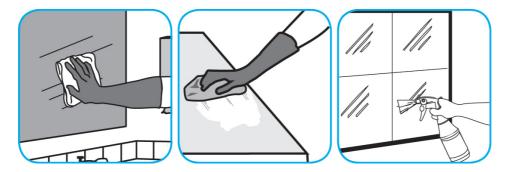

Use Glance® NA Glass and Multi-Purpose Cleaner to clean mirror, chrome and glass surfaces.

Spray onto surface. Wipe with a clean cloth or towel.