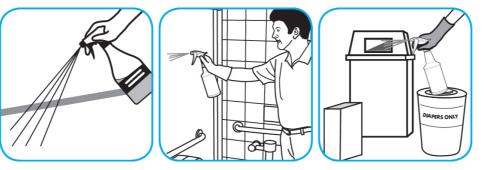

For daily cleaning: use a spray bottle or mop and bucket to apply the use-solution to a surface, let the product dwell for best performance. For deodorizing: spray directly onto floors, urinals, toilets, trash receptacles and other surfaces. For use as a carpet spotter, apply to carpet, agitate and rinse with water. Do not spray into the air or use as an air freshener.