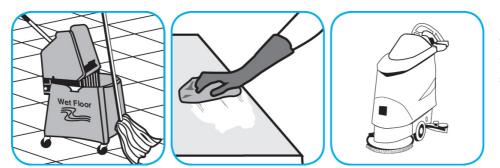

Use Stride® Citrus HC Neutral Cleaner to clean floors and other hard surfaces.

Fill mop bucket, spray bottle or automatic scrubbing machine from dispenser. Apply to surfaces to be cleaned. For auto scrubber use, trail mop behind machine to pick up any excess solution. Allow to dry.