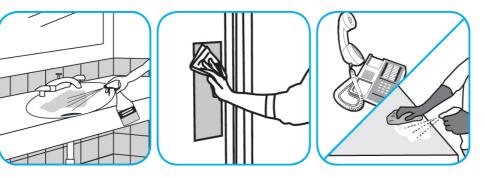

Use Glance® HC Glass and Multi-Surface Cleaner to clean mirrors, chrome and glass surfaces.

Spray onto surface. Wipe with a clean cloth or towel.

Use Crew® Bathroom Cleaner and Scale Remover to remove soap scum and hard water deposits. Do not use on natural wood or marble.

Dilute with cold water. Dispense use-solution into trigger spray or flip top bottle as needed. Apply with a damp cloth or directly on surface to be cleaned. Loosen soil with rubbing action. Rinse with cold water.