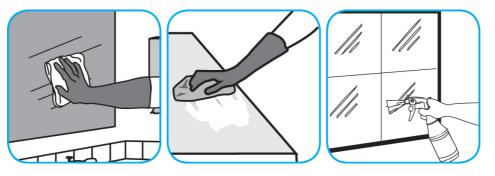

Use Glance® HC Glass and Multi-Surface Cleaner to clean mirrors, chrome and glass surfaces.

Spray onto surface. Wipe with a clean cloth or towel.

Use Crew® Bathroom Cleaner and Scale Remover to remove soap scum and hard water deposits. Do not use on natural wood or marble.