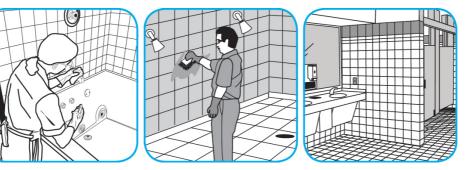

Use Glance® HC Glass and Multi-Surface Cleaner to clean mirrors, chrome and glass surfaces.

Spray onto surface. Wipe with a clean cloth or towel.

Use Crew® Bathroom Cleaner and Scale Remover to remove soap scum and hard water deposits. Do not use on natural wood or marble.

Dilute with cold water. Dispense use-solution into trigger spray or flip top bottle as needed. Apply with a damp cloth or directly on surface to be cleaned. Loosen soil with rubbing action. Rinse with cold water.