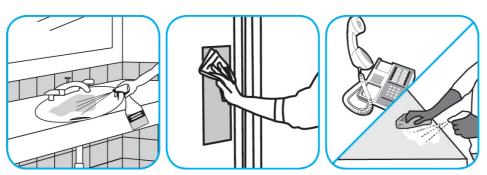

## **Application Procedures**

Use Virex® Plus One-Step Disinfectant Cleaner and Deodorant to clean restroom toilets, sinks, floors and walls.

Apply use-solution to hard, nonporous surfaces. Thoroughly wet surface with a cloth, mop, sponge, sprayer or by immersion. Allow to remain wet for 3 minutes. Wipe dry or allow to air dry.

Apply use-solution to hard, nonporous surfaces. Thoroughly wet surface with a cloth, mop, sponge, sprayer or by immersion. Allow to remain wet for 10 minutes. Wipe dry or allow to air dry.

Questions: 1-800-558-2332