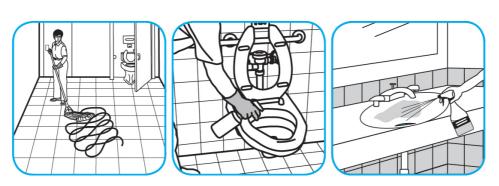

## **Application Procedures**

Use Virex® Plus One-Step Disinfectant Cleaner and Deodorant to clean restroom toilets, sinks, floors and walls.

Apply use-solution to hard, nonporous surfaces. Thoroughly wet surface with a cloth, mop, sponge, sprayer or by immersion. Allow to remain wet for 3 minutes. Wipe dry or allow to air dry.

Apply use-solution to hard, nonporous surfaces. Thoroughly wet surface with a cloth, mop, sponge, sprayer or by immersion. Allow to remain wet for 10 minutes. Wipe dry or allow to air dry.

Questions: 1-800-558-2332