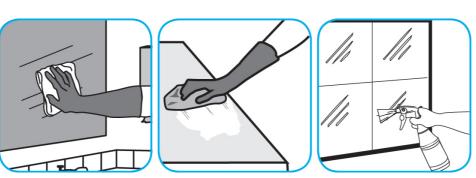

Use Glance® HC Glass and Multi-Surface Cleaner to clean mirrors, chrome and glass surfaces.

Spray onto surface. Wipe with a clean cloth or towel.

Use Crew® NA SC Non-Acid Bowl and Bathroom Disinfectant Cleaner to clean restroom toilets, sinks, floors and walls.