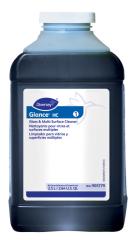

Use Glance® HC Glass and Multi-Surface Cleaner to clean mirrors, chrome and glass surfaces.

Spray onto surface. Wipe with a clean cloth or towel.

Use Crew® NA SC Non-Acid Bowl and Bathroom Disinfectant Cleaner to clean restroom toilets, sinks, floors and walls.