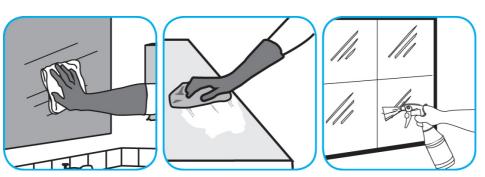

## **Application Procedures**

Use Glance® HC Glass and Multi-Surface Cleaner to clean mirrors, chrome and glass surfaces.

Spray onto surface. Wipe with a clean cloth or towel.

Use Crew® NA SC Non-Acid Bowl and Bathroom Disinfectant Cleaner to clean restroom toilets, sinks, floors and walls.