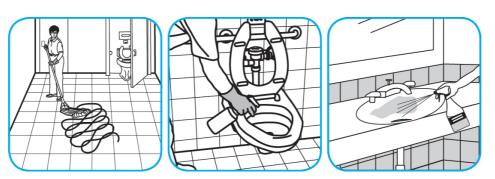

## **Application Procedures**

Use Glance® HC Glass and Multi-Surface Cleaner to clean mirrors, chrome and glass surfaces.

Spray onto surface. Wipe with a clean cloth or towel.

Use Crew® NA SC Non-Acid Bowl and Bathroom Disinfectant Cleaner to clean restroom toilets, sinks, floors and walls.