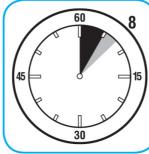

Use Spitfire® SC Power Cleaner to clean most heavily soiled, hard surfaces.

Spray onto hard surface. Allow to penetrate and lift soils. Wipe with a clean cloth. Requires no rinsing. Do not use on glass, aluminum and water-based paint.