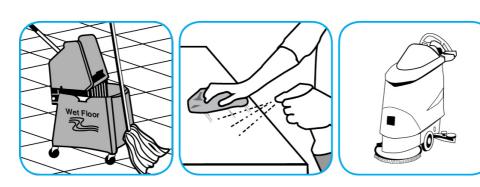

## **Application Procedures**

Fill mop bucket, spray bottle or automatic scrubbing machine from dispenser. Apply to surfaces to be cleaned. For autoscrubber use, trail mop behind machine to pick up any excess solution. Allow to dry.