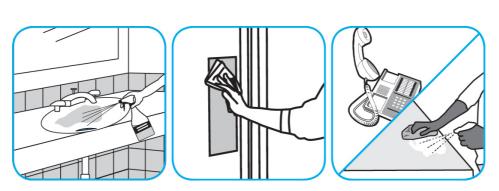

Use Virex® II 256 One-Step Disinfectant Cleaner and Deodorant to clean restroom toilets, sinks, floors and walls.

Apply use-solution to hard, nonporous surfaces. Thoroughly wet surface with a cloth, mop, sponge, sprayer or by immersion. Allow to remain wet for 10 minutes. Wipe dry or allow to air dry.

Spray onto surface. Wipe with a clean cloth or towel.

Questions: 1-800-558-2332