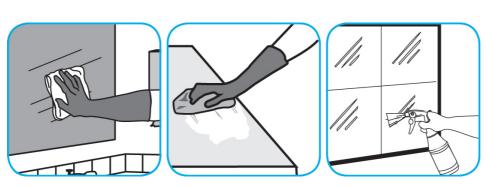

Spray onto surface. Wipe with a clean cloth or towel.

Questions: 1-800-558-2332