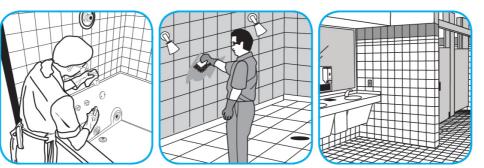

Use Crew® Bathroom Cleaner and Scale Remover to remove soap scum and hard water deposits. Do not use on natural wood or marble.

Dilute with cold water. Dispense use-solution into trigger spray or flip top bottle as needed. Apply with a damp cloth or directly on surface to be cleaned. Loosen soil with rubbing action. Rinse with cold water.