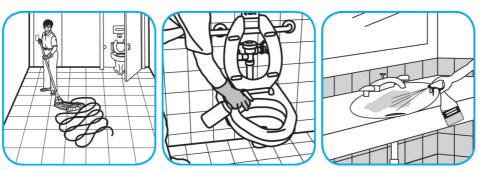

Use Crew® Bathroom Cleaner and Scale Remover to remove soap scum and hard water deposits. Do not use on natural wood or marble.

Dilute with cold water. Dispense use-solution into trigger spray or flip top bottle as needed. Apply with a damp cloth or directly on surface to be cleaned. Loosen soil with rubbing action. Rinse with cold water.