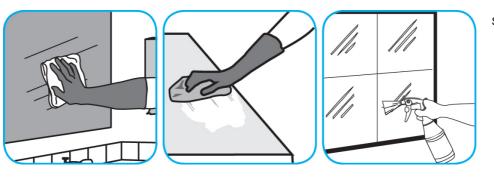

## **Application Procedures**

Use Glance® NA Glass and Multi-Purpose Cleaner Non-Ammoniated to clean mirror, chrome and glass surfaces.

Spray onto surface. Wipe with a clean cloth or towel.

Use Alpha-HP® Multi-Surface Disinfectant Cleaner to clean, disinfect and deodorize in one easy step.