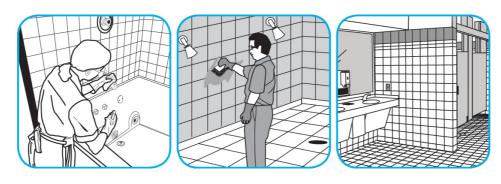

Use Glance® HC Glass and Multi-Surface Cleaner to clean mirrors, chrome and glass surfaces.

Spray onto surface. Wipe with a clean cloth or towel.

Use Crew® Bathroom Cleaner and Scale Remover to remove soap scum and hard water deposits. Do not use on natural wood or marble.

Dilute with cold water. Dispense use-solution into trigger spray or flip top bottle as needed. Apply with a damp cloth or directly on surface to be cleaned. Loosen soil with rubbing action. Rinse with cold water.