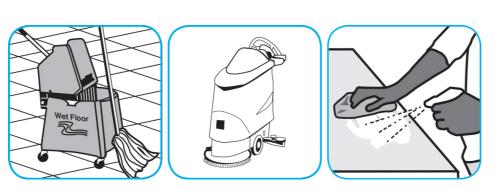

Use ProminenceTM/MC Heavy Duty Cleaner to remove soil from floors without dulling the appearance of the floor finish.

Dilute with cold water. For daily cleaning, use a spray bottle, mop and bucket or fill auto scrubber and use red pads. For Deep Scrubbing, fill auto scrubber and use green or blue pads. Pick up soil and excess cleaner with a tightly wrung out cleaning mop or cloth.