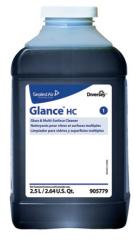

Use Glance® HC Glass and Multi-Surface Cleaner to clean mirrors, chrome and glass surfaces.

Spray onto surface. Wipe with a clean cloth or towel.

Use ProminenceTM/MC Heavy Duty Cleaner to remove soil from floors without dulling the appearance of the floor finish.