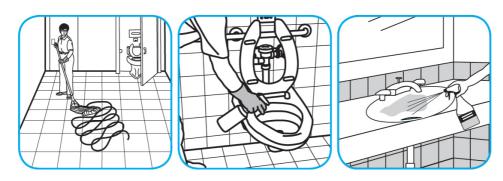

## **Application Procedures**

Use Crew® Restroom Floor and Surface SC Non-Acid Disinfectant Cleaner to clean restroom toilets, sinks, floors and walls.

Apply use-solution to hard, nonporous surfaces. Thoroughly wet surface with a cloth, mop, sponge, sprayer or by immersion. Allow to remain wet for 10 minutes. Wipe dry or allow to air dry.

Use GP Forward® SC General Purpose Cleaner to clean any water-safe surface.

Fill mop bucket, spray bottle or automatic scrubbing machine from dispenser. Apply to surfaces to be cleaned. For auto scrubber use, trail mop behind machine to pick up any excess solution. Allow to dry.

Use Glance® HC Glass and Multi-Surface Cleaner to clean mirrors, chrome and glass surfaces.

Spray onto surface. Wipe with a clean cloth or towel.

Use ProminenceTM/MC Heavy Duty Cleaner to remove soil from floors without dulling the appearance of the floor finish.