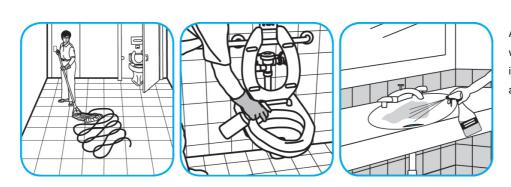

Use Virex® II 256 One-Step Disinfectant Cleaner and Deodorant to clean restroom toilets, sinks, floors and walls.

Apply use-solution to hard, nonporous surfaces. Thoroughly wet surface with a cloth, mop, sponge, sprayer or by immersion. Allow to remain wet for 10 minutes. Wipe dry or allow to air dry.

Apply use-solution to hard, nonporous surfaces. Thoroughly wet surface with a cloth, mop, sponge, sprayer or by immersion. Allow to remain wet for 10 minutes. Wipe dry or allow to air dry.

Questions: 1-800-558-2332