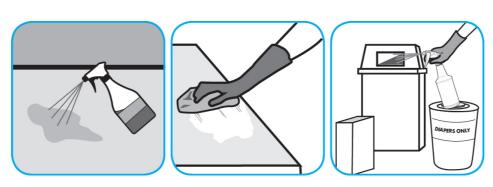

## **Application Procedures**

Spray onto surface. Wipe with a clean cloth or towel. For Carpet Spotting: Apply to carpet spot, agitate and rinse with water. For Prespray Cleaning: Apply product to area to be cleaned using a pressurized hand held sprayer. Extract thoroughly with water.