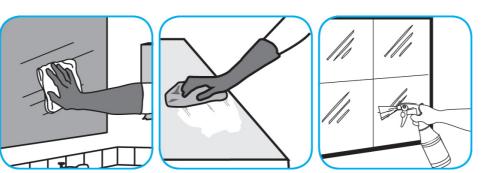

Use Glance® NA Glass and Multi-Purpose Cleaner Non-Ammoniated to clean mirror, chrome and glass surfaces.

Spray onto surface. Wipe with a clean cloth or towel.

Use Crew® NA SC Non-Acid Bowl and Bathroom Disinfectant Cleaner to clean restroom toilets, sinks, floors and walls.