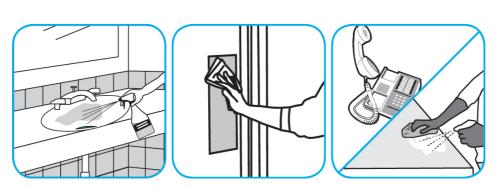

Use Virex® II 256 One-Step Disinfectant Cleaner and Deodorant to clean restroom toilets, sinks, floors and walls.

Apply use-solution to hard, nonporous surfaces. Thoroughly wet surface with a cloth, mop, sponge, sprayer or by immersion. Allow to remain wet for 10 minutes. Wipe dry or allow to air dry.

Use Glance® NA Glass and Multi-Purpose Cleaner Non-Ammoniated to clean mirror, chrome and glass surfaces.

Spray onto surface. Wipe with a clean cloth or towel.

Use Crew® NA SC Non-Acid Bowl and Bathroom Disinfectant Cleaner to clean restroom toilets, sinks, floors and walls.

Apply use-solution to hard, nonporous surfaces. Thoroughly wet surface with a cloth, mop, sponge, sprayer or by immersion. Allow to remain wet for 10 minutes. Wipe dry or allow to air dry.

Questions: 1-800-558-2332