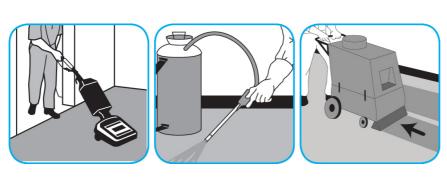

### Use Heavy Duty Prespray SC as prespray to loosen heavily soiled carpets.

Vacuum area first. Spray carpet and agitate with a carpet rake, extractor brush, shampoo brush or bonnet. Extract and allow to dry.