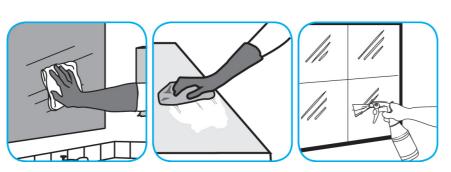

#### Use Alpha-HP® Multi-Surface Disinfectant Cleaner to clean, disinfect and deodorize in one easy step.

Apply use-solution to hard, nonporous surfaces. Thoroughly wet surface with a cloth, mop, sponge, sprayer or by immersion. Allow to remain wet. Wipe dry or allow to air dry. See product label for complete directions.

#### Use Spitfire® SC Power Cleaner to clean most heavily soiled, hard surfaces.

Spray onto hard surface. Allow to penetrate and lift soils. Wipe with a clean cloth. Requires no rinsing. Do not use on glass, aluminum and water-based paint.

### Use Glance® NA Glass and Multi-Purpose Cleaner SC to clean mirror, chrome and glass surfaces.

Spray onto surface. Wipe with a clean cloth or towel.

Questions: 1-800-558-2332

Always wear personal protective equipment.