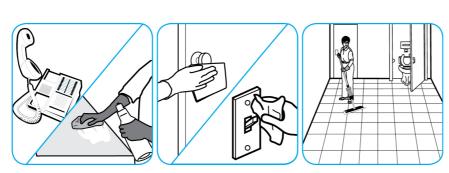

#### Use Alpha-HP® Multi-Surface Disinfectant Cleaner to clean, disinfect and deodorize in one easy step.

Apply use-solution to hard, nonporous surfaces. Thoroughly wet surface with a cloth, mop, sponge, sprayer or by immersion. Allow to remain wet. Wipe dry or allow to air dry. See product label for complete directions.