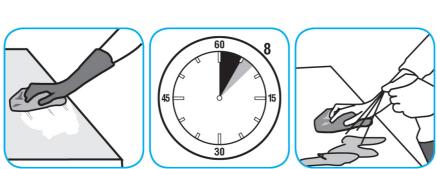

#### Use Spitfire® SC Power Cleaner to clean most heavily soiled, hard surfaces.

Spray onto hard surface. Allow to penetrate and lift soils. Wipe with a clean cloth. Requires no rinsing. Do not use on glass, aluminum and water-based paint.