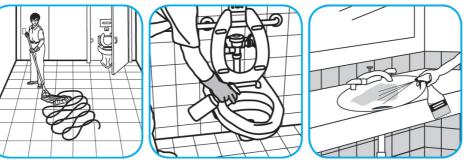

Use Glance® NA Glass and Multi-Purpose Cleaner to clean mirror, chrome and glass surfaces.

Spray onto surface. Wipe with a clean cloth or towel.

Use R9 Plus Acidic Bathroom Cleaner to clean restroom toilets, sinks, floors and walls.

Apply use-solution on a damp cloth or directly on the surface to be cleaned and let dwell for several seconds. Agitate soils with a cloth or non-abrasive cleaning pad. Rinse surface with clear,cold water. Polish with a dry soft cloth. Do not use on natural wood, marble, stone.