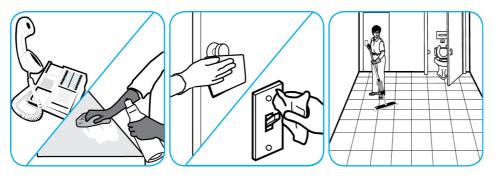

## J-Fill® Application Procedures

Use Alpha-HP® Multi-Surface Disinfectant Cleaner to clean, disinfect and deodorize in one easy step.

Apply use-solution to hard, nonporous surfaces. Thoroughly wet surface with a cloth, mop, sponge, sprayer or by immersion. Allow to remain wet. Wipe dry or allow to air dry. See product label for complete directions.