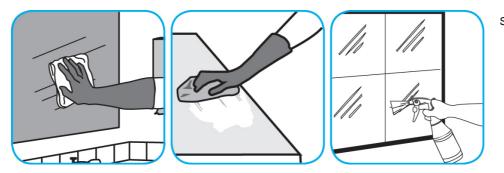

Use Glance® NA Glass and Multi-Purpose Cleaner to clean mirror, chrome and glass surfaces.

Spray onto surface. Wipe with a clean cloth or towel.

Use R9 Plus Acidic Bathroom Cleaner to clean restroom toilets, sinks, floors and walls.

Apply use-solution on a damp cloth or directly on the surface to be cleaned and let dwell for several seconds. Agitate soils with a cloth or non-abrasive cleaning pad. Rinse surface with clear,cold water. Polish with a dry soft cloth. Do not use on natural wood, marble, stone.