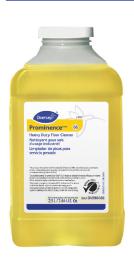

Use ProminenceTM/MC Heavy Duty Cleaner to remove soil from floors without dulling the appearance of the floor finish.

Dilute with cold water. For daily cleaning, use a spray bottle, mop and bucket or fill auto scrubber and use red pads. For Deep Scrubbing, fill auto scrubber and use green or blue pads. Pick up soil and excess cleaner with a tightly wrung out cleaning mop or cloth.