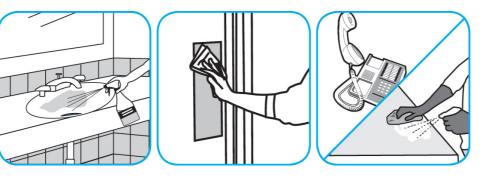

## J-Fill® Application Procedures

Use Virex® II 256 One-Step Disinfectant Cleaner and Deodorant to clean restroom toilets, sinks, floors and walls.

Apply use-solution to hard, nonporous surfaces. Thoroughly wet surface with a cloth, mop, sponge, sprayer or by immersion. Allow to remain wet for 10 minutes. Wipe dry or allow to air dry.

Use Glance® NA Glass and Multi-Purpose Cleaner Non-Ammoniated to clean mirror, chrome and glass surfaces.

Spray onto surface. Wipe with a clean cloth or towel.