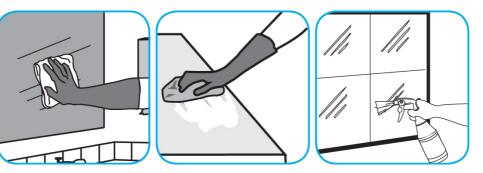

Use Glance® NA Glass and Multi-Purpose Cleaner Non-Ammoniated to clean mirror, chrome and glass surfaces.

Spray onto surface. Wipe with a clean cloth or towel.