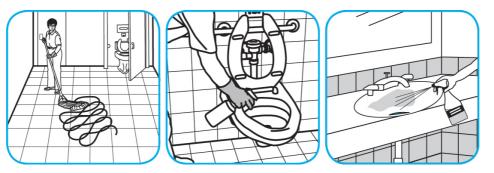

Use Crew® NA SC Non-Acid Bowl and Bathroom Disinfectant Cleaner to clean restroom toilets, sinks, floors and walls.

Apply use-solution to hard, nonporous surfaces. Thoroughly wet surface with a cloth, mop, sponge, sprayer or by immersion. Allow to remain wet for 10 minutes. Wipe dry or allow to air dry.

## Use Stride® Citrus HC Neutral Cleaner to clean floors and other hard surfaces.

Fill mop bucket, spray bottle or automatic scrubbing machine from dispenser. Apply to surfaces to be cleaned. For auto scrubber use, trail mop behind machine to pick up any excess solution. Allow to dry.