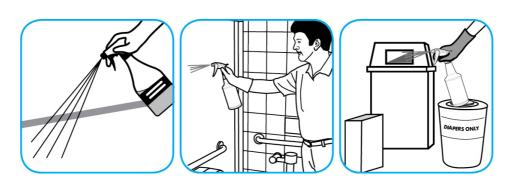

## **Application Procedures**

Use Alpha-HP® Multi-Surface Cleaner to clean hard surfaces and carpet.

Spray onto surface. Wipe with a clean cloth or towel. For Carpet Spotting: Apply to carpet spot, agitate and rinse with water. For Prespray Cleaning: Apply product to area to be cleaned using a pressurized hand held sprayer. Extract thoroughly with water.