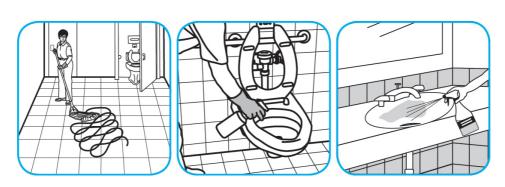

Use Alpha-HP® Multi-Surface Disinfectant Cleaner to clean, disinfect and deodorize in one easy step.

Apply use-solution to hard, nonporous surfaces. Thoroughly wet surface with a cloth, mop, sponge, sprayer or by immersion. Allow to remain wet. Wipe dry or allow to air dry. See product label for complete directions.