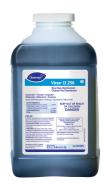

#### Use Virex® II 256 One-Step Disinfectant Cleaner and Deodorant to clean restroom toilets, sinks, floors and walls.

Apply use-solution to hard, nonporous surfaces. Thoroughly wet surface with a cloth, mop, sponge, sprayer or by immersion. Allow to remain wet for 10 minutes. Wipe dry or allow to air dry.