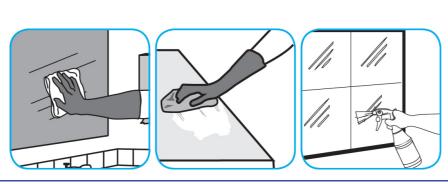

#### Use Glance® HC Glass and Multi-Surface Cleaner to clean mirrors, chrome and glass surfaces.

Spray onto surface. Wipe with a clean cloth or towel.

#### Use Spitfire® SC Power Cleaner to clean most heavily soiled, hard surfaces.

Spray onto hard surface. Allow to penetrate and lift soils. Wipe with a clean cloth. Requires no rinsing. Do not use on glass, aluminum and water-based paint.