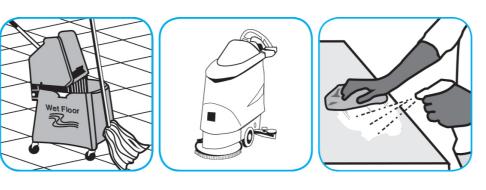

Dilute with cold water. For daily cleaning, use a spray bottle, mop and bucket or fill auto scrubber and use red pads. For Deep Scrubbing, fill auto scrubber and use green or blue pads. Pick up soil and excess cleaner with a tightly wrung out cleaning mop or cloth.