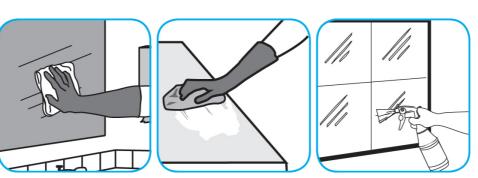

Use Glance® HC Glass and Multi-Surface Cleaner to clean mirrors, chrome and glass surfaces.

Spray onto surface. Wipe with a clean cloth or towel.

Use ProminenceTM/MC Heavy Duty Cleaner to remove soil from floors without dulling the appearance of the floor finish.