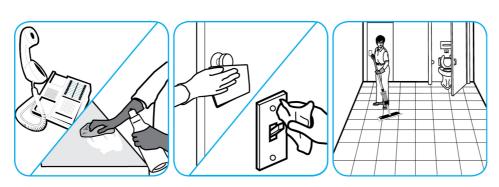

Use Alpha-HP® Multi-Surface Disinfectant Cleaner to clean, disinfect and deodorize in one easy step.

Apply use-solution to hard, nonporous surfaces. Thoroughly wet surface with a cloth, mop, sponge, sprayer or by immersion. Allow to remain wet. Wipe dry or allow to air dry. See product label for complete directions.