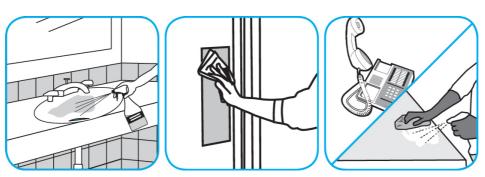

## **Application Procedures**

Use Virex® II 256 One-Step Disinfectant Cleaner and Deodorant to clean restroom toilets, sinks, floors and walls.

Apply use-solution to hard, nonporous surfaces. Thoroughly wet surface with a cloth, mop, sponge, sprayer or by immersion. Allow to remain wet for 10 minutes. Wipe dry or allow to air dry.