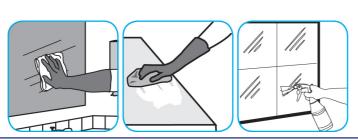

## Use Glance® NA Glass and Multi-Purpose Cleaner SC to clean mirror, chrome and glass surfaces.

Spray onto surface. Wipe with a clean cloth or towel.

Spray onto hard surface. Allow to penetrate and lift soils. Wipe with a clean cloth. Requires no rinsing. Do not use on glass, aluminum and water-based paint.