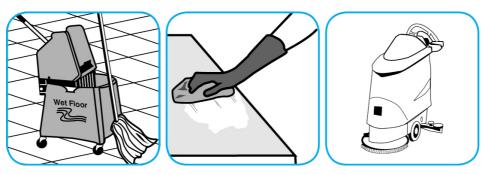

Use PERdiemTM/MC General Purpose Cleaner with Hydrogen Peroxide to clean hard surfaces as well as carpet.

Dilute with cold water. For daily cleaning, use a mop and bucket or fill auto scrubber and use red pads. For Deep Scrubbing, fill auto scrubber and use green or blue pads. Pick-up soil and excess cleaner with a tightly wrung-out cleaning mop.