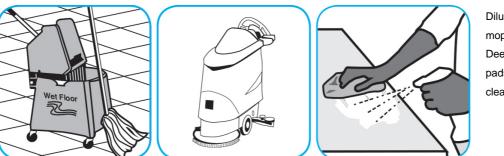

Use ProminenceTM/MC Heavy Duty Cleaner to remove soil from floors without dulling the appearance of the floor finish.

Dilute with cold water. For daily cleaning, use a spray bottle, mop and bucket or fill auto scrubber and use red pads. For Deep Scrubbing, fill auto scrubber and use green or blue pads. Pick up soil and excess cleaner with a tightly wrung out cleaning mop or cloth.