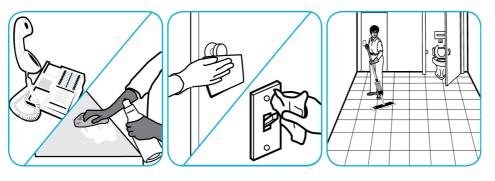

## J-Fill® Application Procedures

Use Alpha-HP® Multi-Surface Disinfectant Cleaner to clean, disinfect and deodorize in one easy step.

Apply use-solution to hard, nonporous surfaces. Thoroughly wet surface with a cloth, mop, sponge, sprayer or by immersion. Allow to remain wet. Wipe dry or allow to air dry. See product label for complete directions.