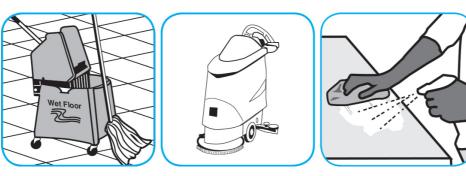

Use ProminenceTM/MC Heavy Duty Cleaner to remove soil from floors without dulling the appearance of the floor finish.

Dilute with cold water. For daily cleaning, use a spray bottle, mop and bucket or fill auto scrubber and use red pads. For Deep Scrubbing, fill auto scrubber and use green or blue pads. Pick up soil and excess cleaner with a tightly wrung out cleaning mop or cloth.