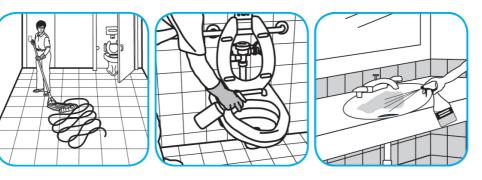

## J-Fill® Application Procedures

Use Morning Mist® Neutral Disinfectant Cleaner to clean restroom toilets, sinks, floors and walls.

Apply use-solution to hard, nonporous surfaces. Thoroughly wet surface with a cloth, mop, sponge, sprayer or by immersion. Allow to remain wet for 10 minutes. Wipe dry or allow to air dry.

Use Crew® Restroom Floor and Surface SC Non-Acid Disinfectant Cleaner to clean restroom toilets, sinks, floors and walls.

Apply use-solution to hard, nonporous surfaces. Thoroughly wet surface with a cloth, mop, sponge, sprayer or by immersion. Allow to remain wet for 10 minutes. Wipe dry or allow to air dry.