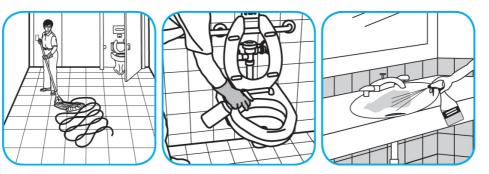

## J-Fill® Application Procedures

Use Morning Mist® Neutral Disinfectant Cleaner to clean restroom toilets, sinks, floors and walls.

Apply use-solution to hard, nonporous surfaces. Thoroughly wet surface with a cloth, mop, sponge, sprayer or by immersion. Allow to remain wet for 10 minutes. Wipe dry or allow to air dry.

Use Crew® Restroom Floor and Surface SC Non-Acid Disinfectant Cleaner to clean restroom toilets, sinks, floors and walls.

Apply use-solution to hard, nonporous surfaces. Thoroughly wet surface with a cloth, mop, sponge, sprayer or by immersion. Allow to remain wet for 10 minutes. Wipe dry or allow to air dry.