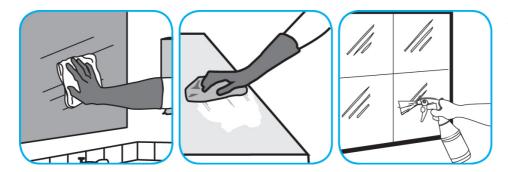

## Use Glance® HC Glass and Multi-Surface Cleaner to clean mirrors, chrome and glass surfaces.

Spray onto surface. Wipe with a clean cloth or towel.