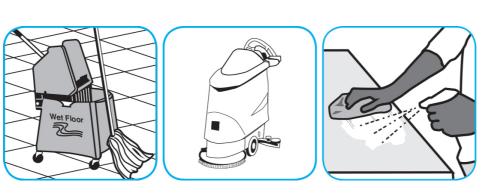

#### Use ProminenceTM/MC Heavy Duty Cleaner to remove soil from floors without dulling the appearance of the floor finish.

Dilute with cold water. For daily cleaning, use a spray bottle, mop and bucket or fill auto scrubber and use red pads. For Deep Scrubbing, fill auto scrubber and use green or blue pads. Pick up soil and excess cleaner with a tightly wrung out cleaning mop or cloth.