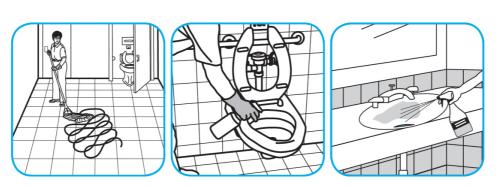

#### Use Alpha-HP® Multi-Surface Disinfectant Cleaner to clean, disinfect and deodorize in one easy step.

Apply use-solution to hard, nonporous surfaces. Thoroughly wet surface with a cloth, mop, sponge, sprayer or by immersion. Allow to remain wet. Wipe dry or allow to air dry. See product label for complete directions.