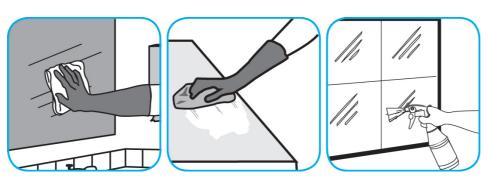

## **Application Procedures**

Use Glance® NA Glass and Multi-Purpose Cleaner Non-Ammoniated to clean mirror, chrome and glass surfaces.

Spray onto surface. Wipe with a clean cloth or towel.