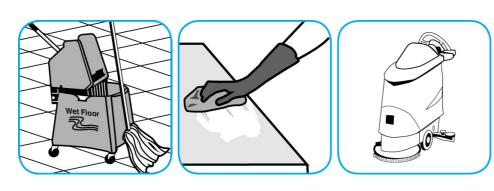

### Use PERdiemTM/MC General Purpose Cleaner with Hydrogen Peroxide to clean hard surfaces as well as carpet.

Dilute with cold water. For daily cleaning, use a mop and bucket or fill auto scrubber and use red pads. For Deep Scrubbing, fill auto scrubber and use green or blue pads. Pick-up soil and excess cleaner with a tightly wrung-out cleaning mop.