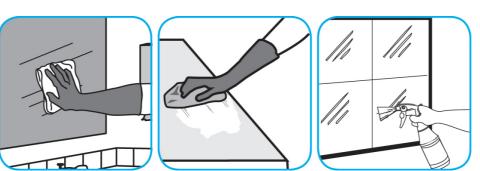

Use Glance® NA Glass and Multi-Purpose Cleaner to clean mirror, chrome and glass surfaces.

Spray onto surface. Wipe with a clean cloth or towel.

Use ProminenceTM/MC Heavy Duty Cleaner to remove soil from floors without dulling the appearance of the floor finish.