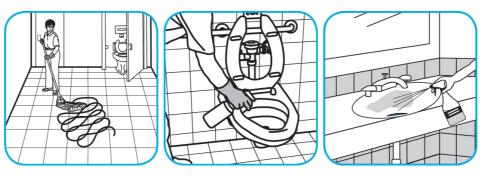

## J-Fill® Application Procedures

Use PERdiemTM/MC General Purpose Cleaner with Hydrogen Peroxide to clean hard surfaces as well as carpet.

Fill mop bucket, spray bottle or automatic scrubbing machine from dispenser. Apply to surfaces to be cleaned. For use as a carpet spotter, prespray or extraction cleaner, apply to carpet, agitate and rinse with water. For autoscrubber use, trail mop behind machine to pick up any excess solution. Allow to dry.