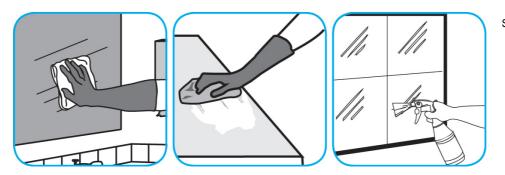

Use Glance® NA Glass and Multi-Purpose Cleaner Non-Ammoniated to clean mirror, chrome and glass surfaces.

Spray onto surface. Wipe with a clean cloth or towel.

Use Crew® Bathroom Cleaner and Scale Remover to remove soap scum and hard water deposits. Do not use on natural wood or marble.