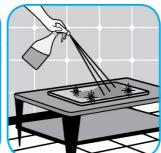

## **Application Procedures**

To clean floors, apply by mop or brush and scrub. Rinse thoroughly with hot water. Wear long rubber gloves for manual cleaning. To clean equipment, soak parts. Use brush or sponge as necessary. Rinse.