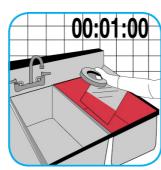

Use Suma® Final StepTM/MC 512 to sanitize washable hard, non-porous surfaces.

Apply use-solution to washable hard, non-porous surfaces: dishes, glassware, silverware, cooking utensils and plastic and other non-porous cutting boards. Spray or immerse objects for 1-2 minutes. Allow to air dry. See product label for complete directions.