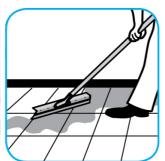

## **Application Procedures**

To clean floors, apply by mop or brush and scrub. Rinse thoroughly with hot water. Wear long rubber gloves for manual cleaning. To clean equipment, soak parts. Use brush or sponge as necessary. Rinse.