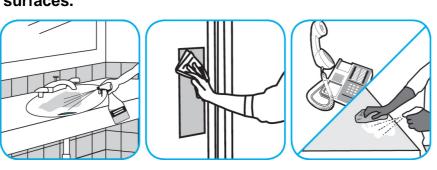

# Use Oxivir® Five 16 Concentrate One Step Disinfectant Cleaner to clean and disinfect hard, non-porous surfaces.

Apply use solution. Let stand for 5 minutes. Wipe or allow to air dry.