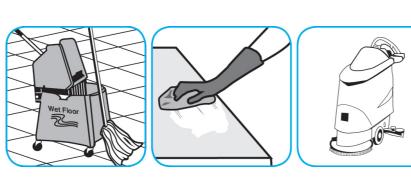

## Use PERdiemTM/MC General Purpose Cleaner with Hydrogen Peroxide to clean hard surfaces as well as carpet.

Dilute with cold water. For daily cleaning, use a mop and bucket or fill auto scrubber and use red pads. For Deep Scrubbing, fill auto scrubber and use green or blue pads. Pick-up soil and excess cleaner with a tightly wrung-out cleaning mop.