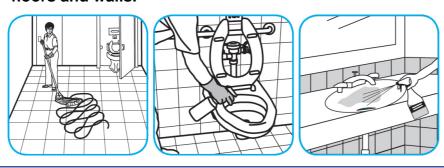

### Use Crew® NA SC Non-Acid Bowl and Bathroom Disinfectant Cleaner to clean restroom toilets, sinks, floors and walls.

Apply use-solution to hard, nonporous surfaces. Thoroughly wet surface with a cloth, mop, sponge, sprayer or by immersion. Allow to remain wet for 10 minutes. Wipe dry or allow to air dry.