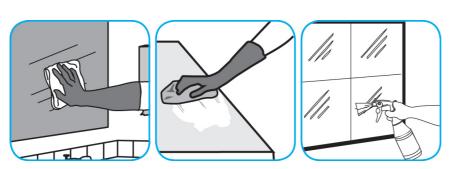

#### Use Glance® HC Glass and Multi-Surface Cleaner to clean mirrors, chrome and glass surfaces.

Spray onto surface. Wipe with a clean cloth or towel.