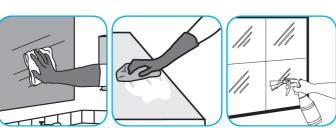

Spray onto surface. Wipe with a clean cloth or towel.

#### Use Glance® NA Glass and Multi-Purpose Cleaner SC to clean mirror, chrome and glass surfaces.