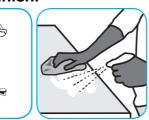

Spray onto surface. Wipe with a clean cloth or towel.

#### Use Glance® NA Glass and Multi-Purpose Cleaner SC to clean mirror, chrome and glass surfaces.