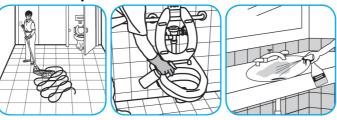

#### Use ProminenceTM/MC Heavy Duty Cleaner to remove soil from floors without dulling the appearance of the floor finish.

Dilute with cold water. For daily cleaning, use a spray bottle, mop and bucket or fill auto scrubber and use red pads. For Deep Scrubbing, fill auto scrubber and use green or blue pads. Pick up soil and excess cleaner with a tightly wrung out cleaning mop or cloth.