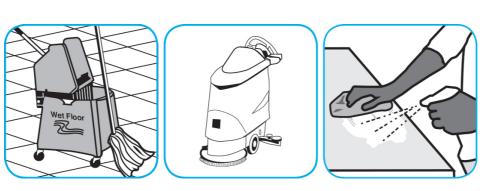

Use ProminenceTM/MC Heavy Duty Cleaner to remove soil from floors without dulling the appearance of the floor finish.

Dilute with cold water. For daily cleaning, use a spray bottle, mop and bucket or fill auto scrubber and use red pads. For Deep Scrubbing, fill auto scrubber and use green or blue pads. Pick up soil and excess cleaner with a tightly wrung out cleaning mop or cloth.