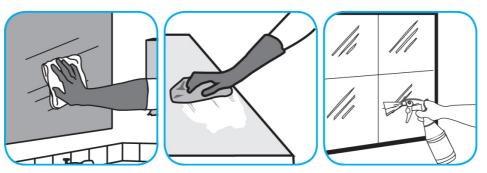

## **Application Procedures**

Use Glance® HC Glass and Multi-Surface Cleaner to clean mirrors, chrome and glass surfaces.

Spray onto surface. Wipe with a clean cloth or towel.

Use Alpha-HP® Multi-Surface Disinfectant Cleaner to clean, disinfect and deodorize in one easy step.