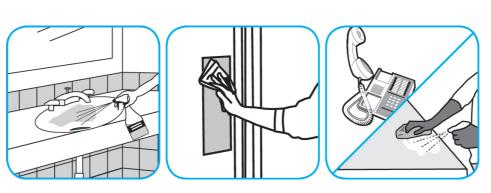

Use Virex® Plus One-Step Disinfectant Cleaner and Deodorant to clean restroom toilets, sinks, floors and walls.

Apply use-solution to hard, nonporous surfaces. Thoroughly wet surface with a cloth, mop, sponge, sprayer or by immersion. Allow to remain wet for 3 minutes. Wipe dry or allow to air dry.