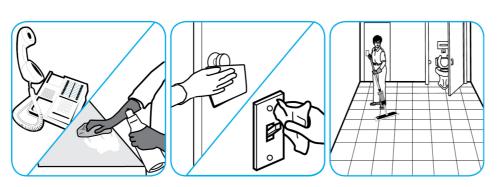

Use Virex® Plus One-Step Disinfectant Cleaner and Deodorant to clean restroom toilets, sinks, floors and walls.

Apply use-solution to hard, nonporous surfaces. Thoroughly wet surface with a cloth, mop, sponge, sprayer or by immersion. Allow to remain wet for 3 minutes. Wipe dry or allow to air dry.