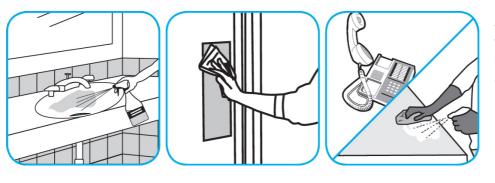

## **RTD**<sup>®</sup> **Application Procedures**

and walls.

Apply use-solution to hard, nonporous surfaces. Thoroughly wet surface with a cloth, mop, sponge, sprayer or by immersion. Allow to remain wet for 3 minutes. Wipe dry or allow to air dry.