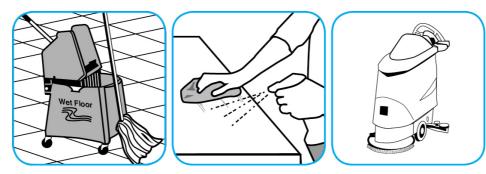

Use Stride® Citrus SC Neutral Cleaner to clean floors and other hard surfaces.

Use Virex® Plus One-Step Disinfectant Cleaner and Deodorant to clean restroom toilets, sinks, floors

Fill mop bucket, spray bottle or automatic scrubbing machine from dispenser. Apply to surfaces to be cleaned. For autoscrubber use, trail mop behind machine to pick up any excess solution. Allow to dry.