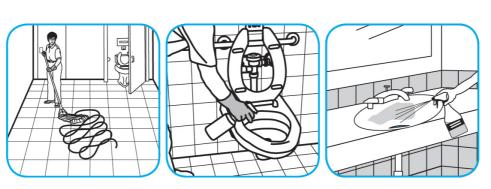

Use Glance® NA Glass and Multi-Purpose Cleaner to clean mirror, chrome and glass surfaces.

Spray onto surface. Wipe with a clean cloth or towel.

Use Crew® NA SC Non-Acid Bowl and Bathroom Disinfectant Cleaner to clean restroom toilets, sinks, floors and walls.