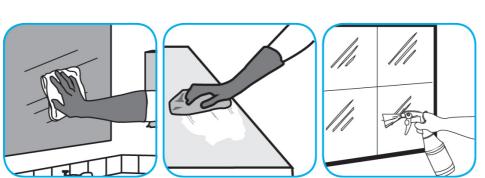

Use Glance® NA Glass and Multi-Purpose Cleaner to clean mirror, chrome and glass surfaces.

Spray onto surface. Wipe with a clean cloth or towel.

Use Crew® NA SC Non-Acid Bowl and Bathroom Disinfectant Cleaner to clean restroom toilets, sinks, floors and walls.