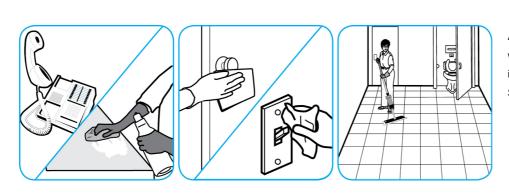

## **Application Procedures**

Use ProminenceTM/MC Heavy Duty Cleaner to remove soil from floors without dulling the appearance of the floor finish.

Dilute with cold water. For daily cleaning, use a spray bottle, mop and bucket or fill auto scrubber and use red pads. For Deep Scrubbing, fill auto scrubber and use green or blue pads. Pick up soil and excess cleaner with a tightly wrung out cleaning mop or cloth.

Use Glance® NA Glass and Multi-Purpose Cleaner to clean mirror, chrome and glass surfaces.

Spray onto surface. Wipe with a clean cloth or towel.

Use Crew® NA SC Non-Acid Bowl and Bathroom Disinfectant Cleaner to clean restroom toilets, sinks, floors and walls.

Apply use-solution to hard, nonporous surfaces. Thoroughly wet surface with a cloth, mop, sponge, sprayer or by immersion. Allow to remain wet for 10 minutes. Wipe dry or allow to air dry.

Use Alpha-HP® Multi-Surface Disinfectant Cleaner to clean, disinfect and deodorize in one easy step.

Apply use-solution to hard, nonporous surfaces. Thoroughly wet surface with a cloth, mop, sponge, sprayer or by immersion. Allow to remain wet. Wipe dry or allow to air dry. See product label for complete directions.