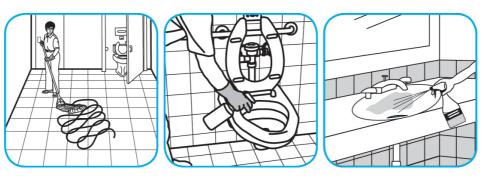

## SmartDose<sup>TM/MC</sup> Application Procedures

Use Crew® Non-Acid Bowl and Bathroom Disinfectant Cleaner to clean restroom toilets, sinks, floors and walls.

Apply use-solution to hard, nonporous surfaces. Thoroughly wet surface with a cloth, mop, sponge, sprayer or by immersion. Allow to remain wet for 10 minutes. Wipe dry or allow to air dry.