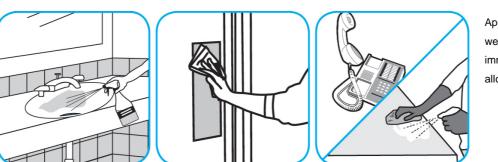

Use Glance® NA Glass and Multi-Purpose Cleaner Non-Ammoniated to clean mirror, chrome and glass surfaces.

Spray onto surface. Wipe with a clean cloth or towel.