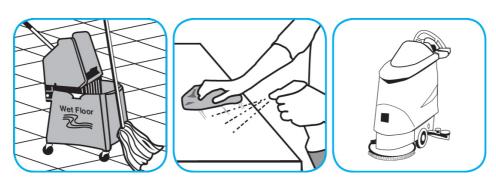

## Use Stride® Citrus HC Neutral Cleaner to clean floors and other hard surfaces.

Fill mop bucket, spray bottle or automatic scrubbing machine from dispenser. Apply to surfaces to be cleaned. For autoscrubber use, trail mop behind machine to pick up any excess solution. Allow to dry.