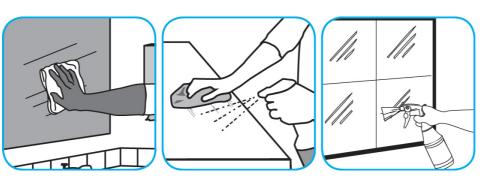

Use Glance® NA Glass and Multi-Purpose Cleaner Non-Ammoniated to clean mirror, chrome and glass surfaces.

Spray onto surface. Wipe with a clean cloth or towel.