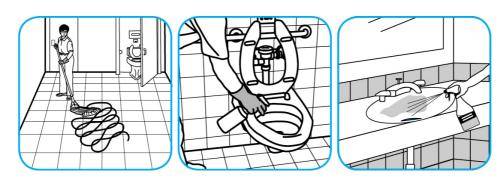

## **Application Procedures**

Apply use-solution to hard, nonporous surfaces. Thoroughly wet surface with a cloth, mop, sponge, sprayer or by immersion. Allow to remain wet for 10 minutes. Wipe dry or allow to air dry.