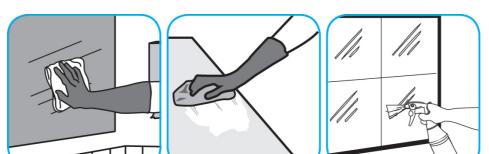

Use Glance® NA Glass and Multi-Purpose Cleaner Non-Ammoniated to clean mirror, chrome and glass surfaces.

Spray onto surface. Wipe with a clean cloth or towel.

Use PERdiemTM/MC General Purpose Cleaner with Hydrogen Peroxide to clean hard surfaces as well as carpet.