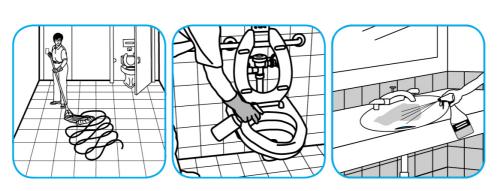

## **Application Procedures**

Apply use-solution to hard, nonporous surfaces. Thoroughly wet surface with a cloth, mop, sponge, sprayer or by immersion. Allow to remain wet for 10 minutes. Wipe dry or allow to air dry.

Use Glance® NA Glass and Multi-Purpose Cleaner Non-Ammoniated to clean mirror, chrome and glass surfaces.

Spray onto surface. Wipe with a clean cloth or towel.

Use PERdiemTM/MC General Purpose Cleaner with Hydrogen Peroxide to clean hard surfaces as well as carpet.

Fill mop bucket, spray bottle or automatic scrubbing machine from dispenser. Apply to surfaces to be cleaned. For use as a carpet spotter, prespray or extraction cleaner, apply to carpet, agitate and rinse with water. For autoscrubber use, trail mop behind machine to pick up any excess solution. Allow to dry.