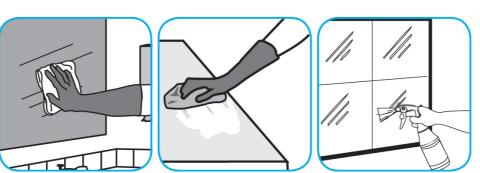

Use Glance® NA Glass and Multi-Purpose Cleaner to clean mirror, chrome and glass surfaces.

Spray onto surface. Wipe with a clean cloth or towel.

Use ProminenceTM/MC Heavy Duty Cleaner to remove soil from floors without dulling the appearance of the floor finish.