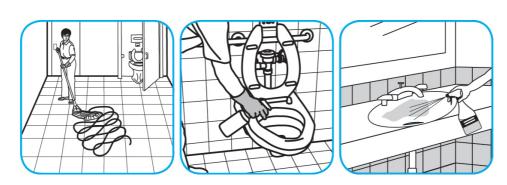

## **Application Procedures**

Use Glance® NA Glass and Multi-Purpose Cleaner Non-Ammoniated to clean mirror, chrome and glass surfaces.

Spray onto surface. Wipe with a clean cloth or towel.

Use Crew® Multi-Purpose Restroom Cleaner to clean restroom toilets, sinks, floors and walls.

Apply use-solution to hard, nonporous surfaces. Thoroughly wet surface with a cloth, mop, sponge, sprayer or by immersion. Allow to remain wet for 10 minutes. Wipe dry or allow to air dry.

Use Crew® Restroom Floor and Surface SC Non-Acid Disinfectant Cleaner to clean restroom toilets, sinks, floors and walls.