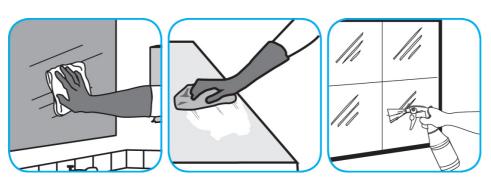

## **Application Procedures**

Use Glance® NA Glass and Multi-Purpose Cleaner Non-Ammoniated to clean mirror, chrome and glass surfaces.

Spray onto surface. Wipe with a clean cloth or towel.

Use Crew® Multi-Purpose Restroom Cleaner to clean restroom toilets, sinks, floors and walls.